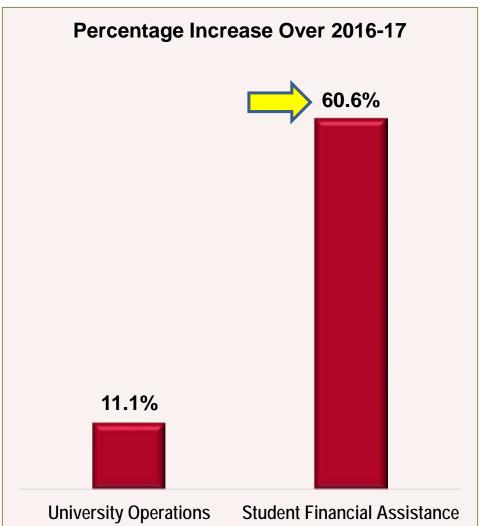

# The proposed 2017-18 budget increases <u>university</u> <u>operational funds</u> by \$312.7 million or <u>11.1%</u> and <u>student</u> <u>financial aid and tuition assistance</u> by \$319.9 million or <u>60.6%</u>

## The proposed budget increases <u>need-based</u> financial aid by 81% compared to a 79% increase in <u>merit-based</u> aid

|                                   | 2016-17 GAA   | 2017-18 Proposed<br>Increase | % Increase |
|-----------------------------------|---------------|------------------------------|------------|
| Merit-Based Scholarships          |               |                              |            |
| Bright Futures Scholarship        | \$217,366,468 | \$179,915,562                | 83%        |
| Benacquisto Scholarship Program   | \$12,926,139  | \$1,355,999                  | 10%        |
| Total                             | \$230,292,607 | \$181,271,561                | 79%        |
| Need-Based Financial Aid          |               |                              |            |
| Florida Student Assistance Grants | \$148,444,076 | \$120,951,936                | 81%        |
| First Generation Matching Grant   | \$5,308,633   | \$5,308,633                  | 100%       |
| Florida Work Experience Program   | \$1,569,922   | \$0                          | 0%         |
| Total                             | \$155,322,631 | \$126,260,569                | 81%        |
| Special Interest Programs         |               |                              |            |
| Children & Spouses of             |               |                              |            |
| Deceseased/ Disabled Veterans     | \$4,861,219   | \$893,931                    | 18%        |
| Florida Farmworker Scholarship    |               |                              |            |
| Program                           | \$0           | \$500,000                    | NA         |
| Nursing Student Loan Forgiveness  |               |                              |            |
| Program                           | \$1,134,006   | \$99,000                     | 9%         |
| Other Programs                    | \$2,617,086   | \$2,459                      | 0.1%       |
| Total                             | \$8,612,311   | \$1,495,390                  | 17%        |