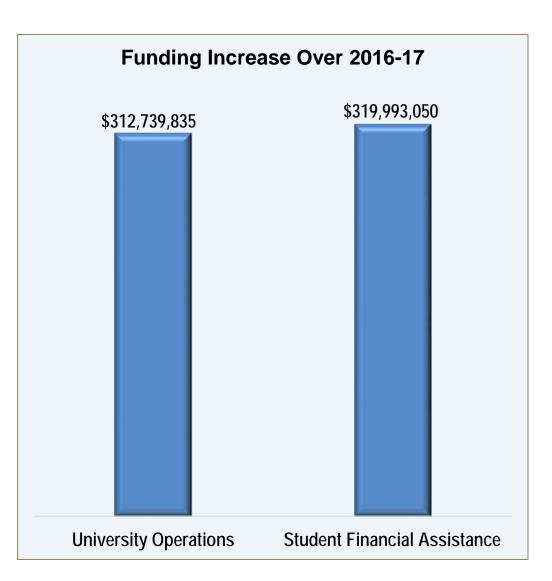

# The proposed 2017-18 budget increases <u>university</u> <u>operational funds</u> by \$312.7 million or <u>11.1%</u> and <u>student</u> <u>financial aid and tuition assistance</u> by \$319.9 million or <u>60.6%</u>

## The proposed budget increases university operating funds by \$312.7 million or 11.1%