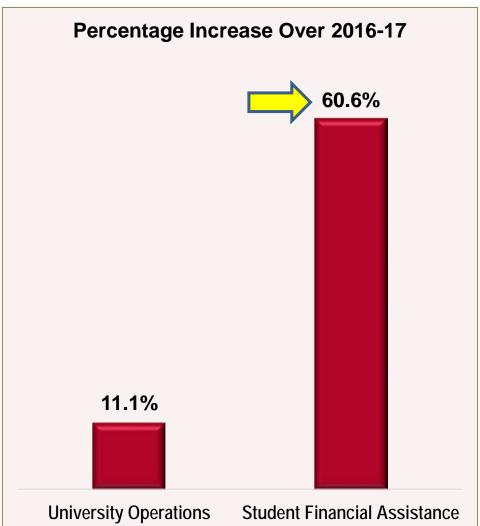

# The proposed 2017-18 budget increases <u>university</u> <u>operational funds</u> by \$312.7 million or <u>11.1%</u> and <u>student</u> <u>financial aid and tuition assistance</u> by \$319.9 million or <u>60.6%</u>