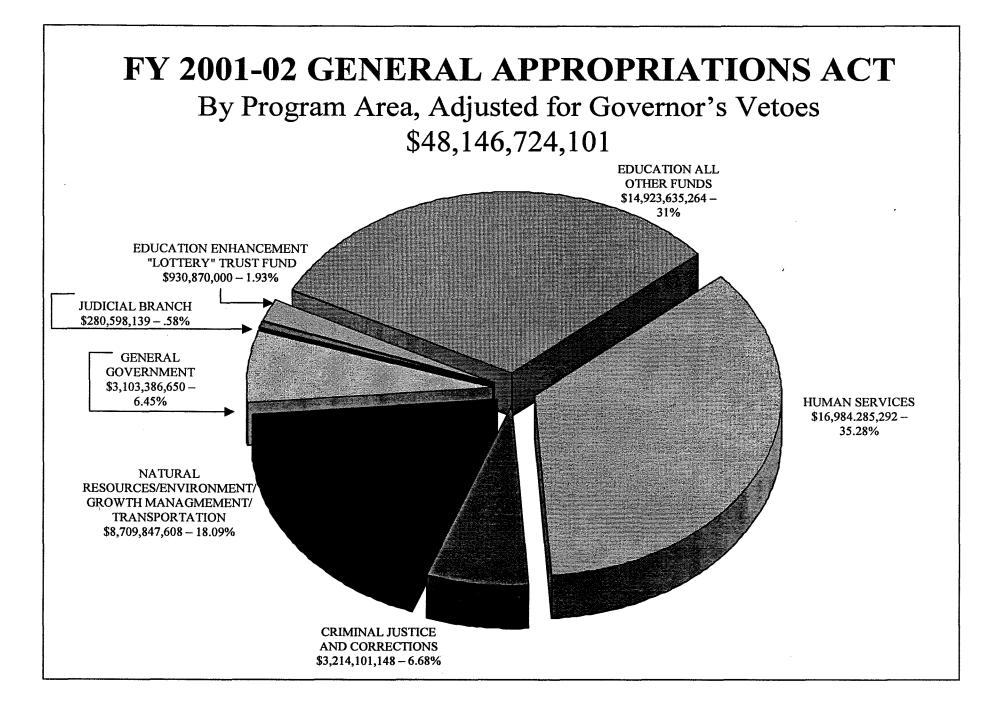

## TABLE OF CONTENTS

| Section I - Overview & Summaries<br>Chart - FY 2001-02 General Appropriations Act, Adjusted for Governor's Veto<br>by Program Area                                                             | es, 1   |
|------------------------------------------------------------------------------------------------------------------------------------------------------------------------------------------------|---------|
| Section II - Total Appropriations<br>Summary of FY 2001-02 Total Effective Appropriations                                                                                                      | 2       |
| Section III - Financial Outlooks & Recurring General Revenue Sources<br>General Revenue & Working Capital Funds, Consensus Revenue Estimating<br>Conference Retrospect, FY 1998-99 & 1999-2000 | 3       |
| General Revenue & Working Capital Funds Financial Outlook Statement<br>FY 2000-01, 2001-02 & 2002-03                                                                                           | 4 - 6   |
| Educational Enhancement (Lottery) Trust Fund Financial Outlook Statement<br>FY 2000-2001 & 2001-02                                                                                             | 7       |
| Principal State School Trust Fund Financial Outlook Statement<br>FY 2000-2001 & 2001-02                                                                                                        | 8       |
| Tobacco Settlement Clearing Trust Fund Financial Outlook Statement FY 200<br>& FY 2001-02                                                                                                      | 00-01 9 |
| Chart - Recurring General Revenue Sources, FY 2001-02                                                                                                                                          | 10      |
| Appendices<br>Contingent Appropriations Passed by the 2001 Legislature                                                                                                                         | 11      |
| Items Contingent Upon Actions Other Than Passage of Legislation FY 2001-0                                                                                                                      | 02 12   |
| Non Recurring Issues - FY 2001-02                                                                                                                                                              | 13 - 21 |
| Vetoed Appropriations - FY 2001-02                                                                                                                                                             | 22 - 30 |
| Measures Affecting Revenues & Tax Administration Estimated Revenue<br>Increases/(Decreases)                                                                                                    | 31 - 33 |
| Legislation Affecting Revenues for 2001 Regular Session, General Revenue                                                                                                                       | 34      |
| Substantive Bills Containing Appropriations Passed in the 2001 Regular Sess                                                                                                                    | ion 35  |
| Tax Dollar Spending Per Capita Index                                                                                                                                                           | 36      |

## Summary of 2001-2002 Total Effective Appropriations (in millions of dollars)

|                                                               | General<br>Revenue Fund | Lottery<br>Trust Fund | PECO<br>Trust Fund | Tobacco<br>Settlement<br><u>Trust Fund</u> | Other<br><u>Trust Funds</u> | Total<br><u>Funds</u> |
|---------------------------------------------------------------|-------------------------|-----------------------|--------------------|--------------------------------------------|-----------------------------|-----------------------|
| I. 2001-2002 GENERAL APPROPRIATIONS ACT (GAA)                 | <u>Revenue i una</u>    | <u>Indot rund</u>     | <u>Hust / unu</u>  | <u>Hust Fund</u>                           | <u>Indot i undo</u>         | <u>r unus</u>         |
| A. 2001-2002 Appropriations                                   |                         |                       |                    |                                            |                             |                       |
| 1. Operations                                                 | 20,137.9                | 766.0                 |                    | 531.1                                      | 18,394.8                    | 39,829.8              |
| 2. Fixed Capital Outlay                                       | 198.8                   | 180.0                 | 1,537.9            | 3.9                                        | 6,580.9                     | 8,501.5               |
| 3. Less Vetoed Items (See page)                               | (108.8)                 | (15.1)                | (8.8)              | (12.2)                                     | (145.4)                     | (290.3)               |
| 4. Less Failed Contingencies (See page)                       |                         |                       |                    | -                                          |                             |                       |
| Net 2001-2002 Appropriations in the GAA                       | 20,227.9                | 930.9                 | 1,529.1            | 522.8                                      | 24,830.3                    | 48,041.0              |
| B. 2001-2002 Appropriations in Proviso Language               |                         |                       |                    |                                            |                             |                       |
| 1. Operations and Fixed Capital Outlay                        | 26.3                    |                       |                    |                                            |                             | 26.3                  |
| C. 2000-2001 Supplemental Appropriations                      |                         |                       |                    |                                            |                             |                       |
| 1. Operations (Sec's 28, 40)                                  | 105.2                   |                       |                    | 199.3                                      |                             | 304.5                 |
| II. 2001-2002 SPECIAL APPROPRIATIONS ACTS and<br>CLAIMS BILLS |                         |                       |                    |                                            |                             |                       |
| A. Special Appropriations Acts & Claims Bills                 | 32.8                    |                       |                    |                                            | 50.7                        | 83.5                  |
| B. Less Vetoed Special Appropriations Acts & Claims Bills     | (5.5)                   |                       |                    |                                            | -                           | (5.5)                 |
| III. OTHER 2001-2002 APPROPRIATIONS and TRANSFERS             |                         |                       |                    |                                            |                             |                       |
| A. Transfer to the Budget Stabilization Fund                  | 46.9                    |                       |                    |                                            |                             | 46.9                  |
| IV. 2000-2001 SPECIAL APPROPRIATIONS ACTS and<br>CLAIMS BILLS |                         |                       |                    |                                            |                             |                       |
| A. Special Appropriations Acts & Claims Bills                 | 1.3                     |                       |                    |                                            | 4.9                         | 6.2                   |
| TOTAL EFFECTIVE APPROPRIATIONS                                | <u>20.434.9</u>         | <u>930.9</u>          | <u>1.529.1</u>     | <u>         722.1</u>                      | <u>24.885.9</u>             | <u>48.502.9</u>       |